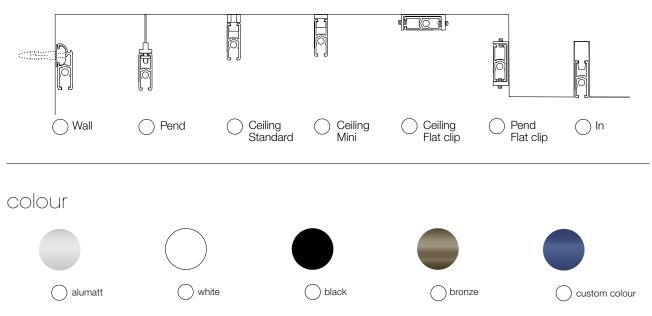

# lightlight® project document

buschfeld Tel +49 221 93764-0 Fax -79 info@buschfeld.de www.buschfeld.de

## contact

| company:                | project name:               |
|-------------------------|-----------------------------|
| country:                | details (e.g. room, space): |
| contact person/planner: | e-mail / tel. no:           |
|                         |                             |

### system



# control gear and position of power feed

incorporated into a design housing for visible mounting (incl. power feed)

) recessed power supply units (name power feed position)

#### luminaires

| name of product | shade | quantity |
|-----------------|-------|----------|
|                 |       | pcs      |
|                 |       | pcs      |
|                 |       | pcs      |



# LED light sources

| name of<br>product | neadcode | quantity | kelvin | wattage | beam angle |
|--------------------|----------|----------|--------|---------|------------|
|                    |          | pcs      | К      | W       | 0          |
|                    |          | pcs      | К      | W       | 0          |
|                    |          | pcs      | К      | W       | 0          |